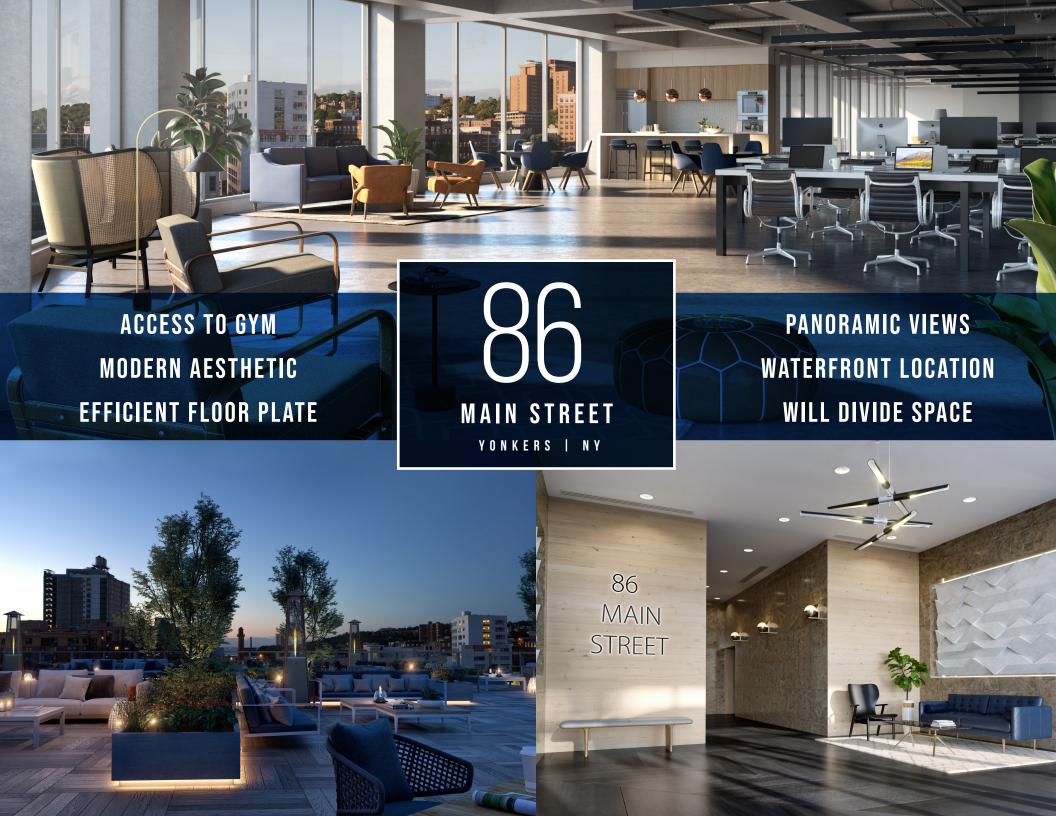

## PROPERTY HIGHLIGHTS

- Elegant roof deck overlooking the Hudson River and George Washington Bridge
- Newly decorated lobby
- Directly across from Metro North station
- Manhattan is a quick 24-minute commute by car
- Floor-to-ceiling glass windows allowing for light-flooded space
- Building Branding opportunity for multi-floor tenancy
- Entire building can be made available
- Covered adjacent Parking

# ENJOY YONKERS

THE WATERFRONT