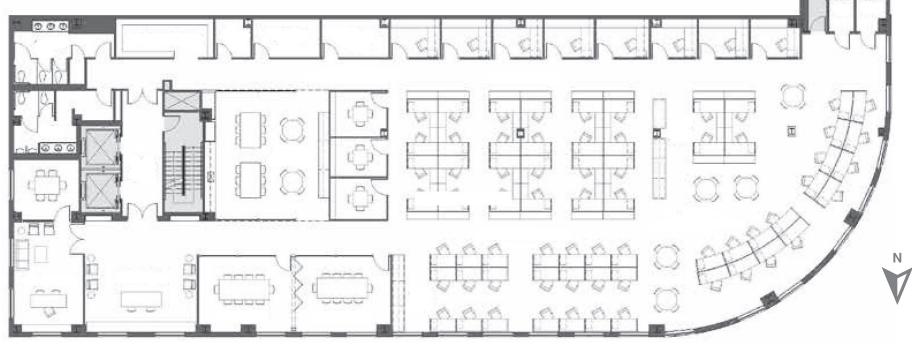

| 15 | min. |
| WHITE PLAINS            | 24 | min. |
| 125 <sup>™</sup> STREET | 26 | min. |
| STAMFORD                | 72 | min. |







THE DAYLIGHTING

# ENJOY YONKERS

THE WATERFRONT





## FLOOR PLAN



### MAIN STREET

CONTACT EXCLUSIVE BROKERS

PATRICIA A. VALENTI

914.420.2854 | pvalenti@ngkf.com

**WILLIAM D. MENDELSON** 

914.588.4880 | bmendelson@ngkf.com

**CHRISTOPHER VENTURA** 

646.706.2146 | christopher.ventura@ngkf.com



## FLOOR PLAN



**UNIT A - 3,770 SF** 

**UNIT B - 3,128 SF** 

**UNIT C - 5,375 SF** 

### MAIN STREET

CONTACT EXCLUSIVE BROKERS

PATRICIA A. VALENTI

914.420.2854 | pvalenti@ngkf.com

**WILLIAM D. MENDELSON** 

914.588.4880 | bmendelson@ngkf.com

**CHRISTOPHER VENTURA** 

646.706.2146 | christopher.ventura@ngkf.com

NEW OFFICE



## FLOOR PLAN





### MAIN STREET

CONTACT EXCLUSIVE BROKERS

PATRICIA A. VALENTI

914.420.2854 | pvalenti@ngkf.com

**WILLIAM D. MENDELSON** 

914.588.4880 | bmendelson@ngkf.com

**CHRISTOPHER VENTURA** 

646.706.2146 | christopher.ventura@ngkf.com