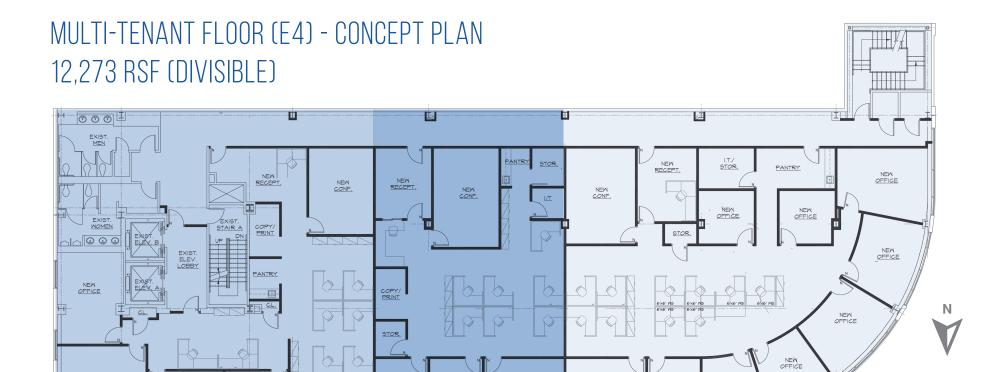

### **AVAILABLE FLOORS**

E4 - 12,273 RSF

E5 - 12,273 RSF

E6 - 12,273 RSF

## FLOOR PLAN