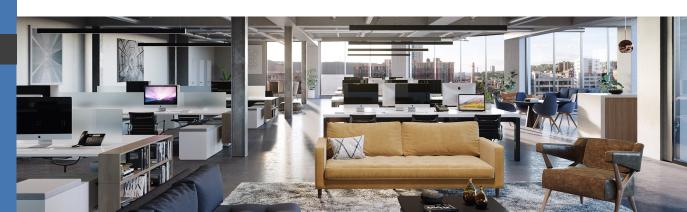

## PROPERTY HIGHLIGHTS

- Elegant roof deck overlooking the Hudson River and George Washington Bridge
- Newly decorated lobby
- Directly across from Metro North station
- Manhattan is a quick 24-minute commute by car
- Floor-to-ceiling glass windows allowing for light-flooded space
- Building Branding opportunity for multi-floor tenancy
- Entire building can be made available
- Covered adjacent Parking

NEW OFFICE