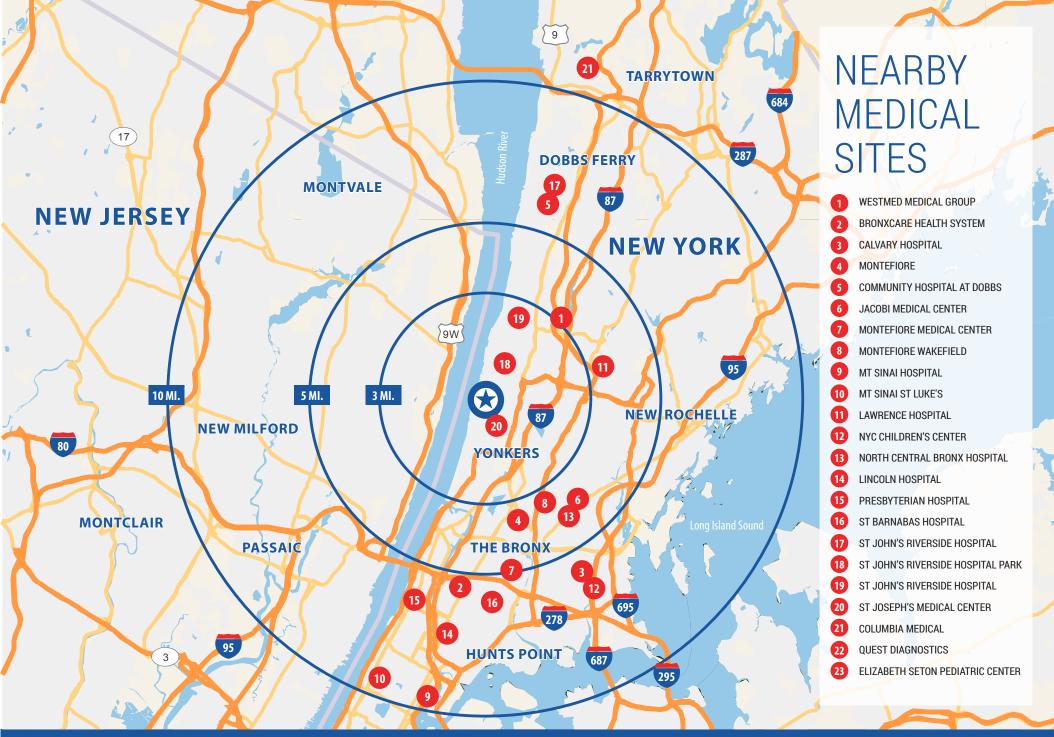

| MANHATTAN                  | 24 | min. |
|----------------------------|----|------|
| WHITE PLAINS               | 24 | min. |
| WESTCHESTER COUNTY AIRPORT | 25 | min. |
| LAGUARDIA INT. AIRPORT     | 30 | min. |
| STAMFORD                   | 33 | min. |

| GRAND CENTRAL TERMINAL  | 32 | min. |
|-------------------------|----|------|
| BRONX                   | 15 | min. |
| WHITE PLAINS            | 24 | min. |
| 125 <sup>™</sup> STREET | 26 | min. |
| STAMFORD                | 72 | min. |